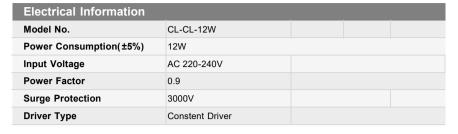

## DATA SHEET - CL-CL-12W LED TREE-HUGGING LAMP

Version: 3.0

| CE | CB |
|----|----|

| Optic Information            |            |  |
|------------------------------|------------|--|
| LED Type                     | OSRAM 3030 |  |
| Luminous Flux (±10%)         | 900LM      |  |
| Efficacy                     | 75LM/W     |  |
| Correlated Color Temperature | 3000K      |  |
| Color Rendering Index        | Ra80       |  |
| Beam Angle                   | 15         |  |