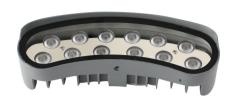

## DATA SHEET - CL-CL-12W LED TREE-HUGGING LAMP

Version: 3.0

| CE | CB |
|----|----|

| Optic Information            |            |  |
|------------------------------|------------|--|
| LED Type                     | OSRAM 3030 |  |
| Luminous Flux (±10%)         | 900LM      |  |
| Efficacy                     | 75LM/W     |  |
| Correlated Color Temperature | 3000K      |  |
| Color Rendering Index        | Ra80       |  |
| Beam Angle                   | 15         |  |

| Dimentions and Mount     |                        |  |  |  |
|--------------------------|------------------------|--|--|--|
| <b>Product Dimension</b> | L210*W60*H65MM         |  |  |  |
| Export Carton Size       | 47.5*27.5*27.5CM       |  |  |  |
| Material                 | Aluminum+Plastic+Glass |  |  |  |
|                          |                        |  |  |  |
| Finish                   | Plating                |  |  |  |
| Fixture Color            | Silver+Black           |  |  |  |
| IP Rating                | IP65                   |  |  |  |
| Warranty                 | 2 Years                |  |  |  |