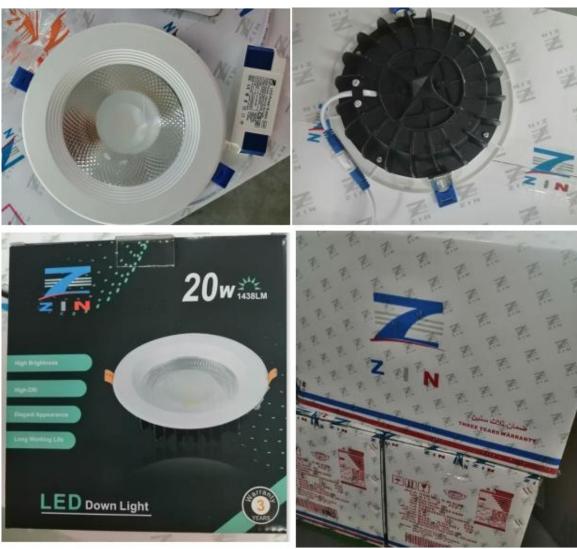

#### **Product Parameter**

| Item NO.    | ССТ   | Watt | Detail                                                                                                                                                                 | Size(mm) | Cut Size | Beam angle |
|-------------|-------|------|------------------------------------------------------------------------------------------------------------------------------------------------------------------------|----------|----------|------------|
| SL-WX-DL7W  | 3000K | 7W   | Isolated driver<br>$85-265v, PF \leq 0.5$<br>Input wire: $0.2 \text{ m}^2$<br>Output wire: $0.2 \text{ m}^2$<br>1428" chips, $100-130LM/WRa \geq 80, 3 years warranty$ | 88*56    | 70mm     | 30-40°     |
| SL-WX-DL7W  | 4000K | 7W   |                                                                                                                                                                        | 88*56    | 70mm     | 30-40°     |
| SL-WX-DL20W | 6500K | 20W  |                                                                                                                                                                        | 168*47   | 145mm    | 60°        |
| SL-WX-DL20W | 4000K | 20W  |                                                                                                                                                                        | 168*47   | 145mm    | 60°        |
| SL-WX-DL20W | 3000K | 20W  |                                                                                                                                                                        | 168*47   | 145mm    | 60°        |