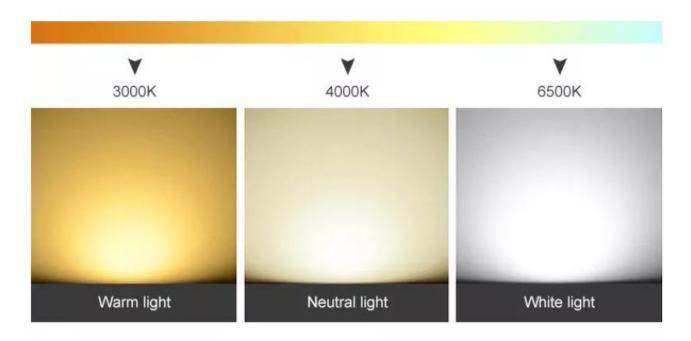

#### COLOUR: CCT 3000K/4000K/6500K

**Bright light** 

No stroboscopic

47

No stroboscopic

Photoelectric integration

High color rendering

Multiple color temperatures