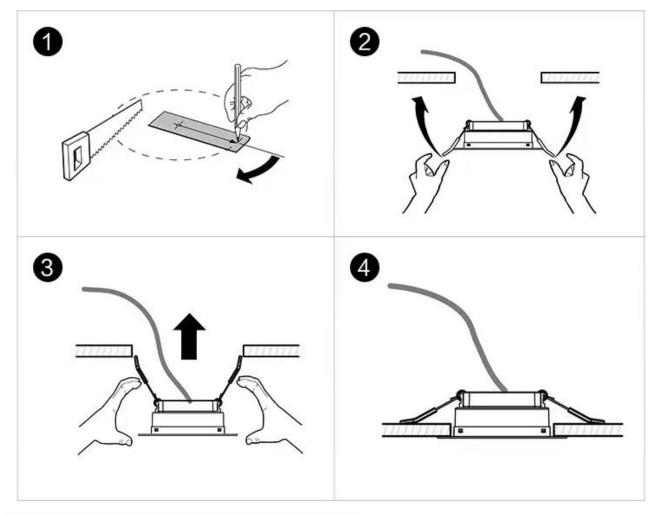

#### Installation

-Method of attachment of the cable or cord such that it cannot be replaced without

breaking or destroying the luminaire.

-The external flexible cable or cord of this luminaire cannot be replaced. If the cord is

damaged, the luminaire shall be destroyed.

-Statement for non-user replaceable

Firstly, Turn OFF the power to install the lamp.

Sept I: Make a hole accorded the size of the lamp on the ceiling.

Sept II: Power off the power supply.

Sept III: Connect the cable between the lamp and the power.

Sept IV: Make the springs up and put the lamp inside the hole.