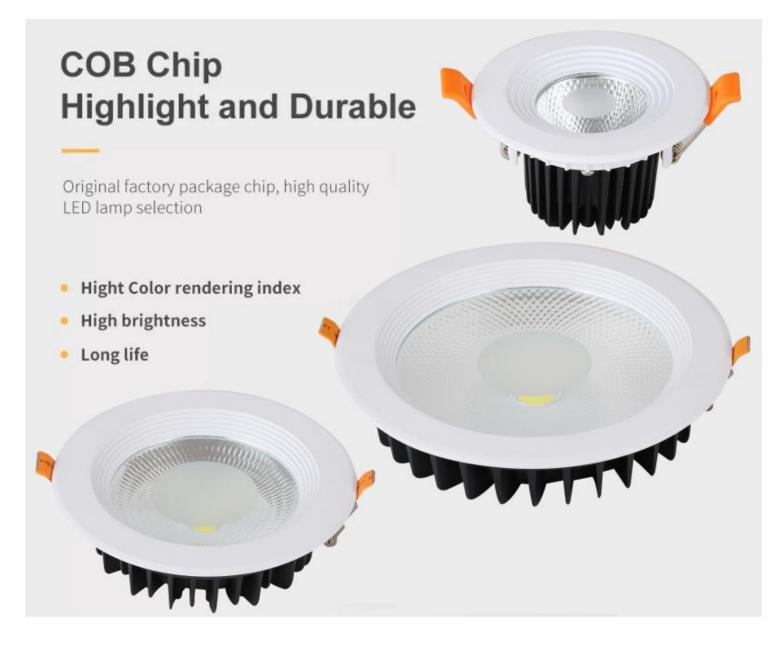

#### **Features**

- 1. Light body by better treatment, pressure, abrasion resistance, corrosion resistance.
- 2. Lamp chip using high brightness chip, fully automatic packing technology.
- 3. High stability, good color rendering, high photosynthetic efficiency.
- 4. Better PC material, good toughness and high strength.
- 5. High purity aluminum reflecting cover, high efficiency reflection, no oxidation fade.
- 6. Long life span of over 50,000 hours by normal use