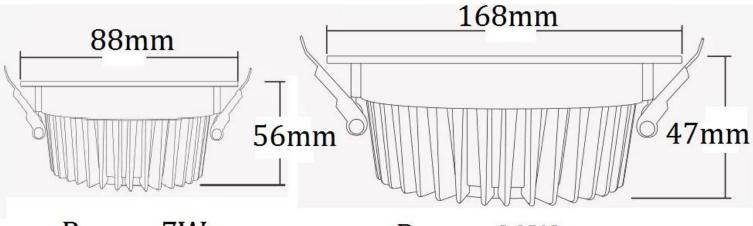

### Size Diagram

Power: 7W Hole Size: 70mm Power: 20W Hole Size: 145mm

#### **Product Parameter**

| Item NO.    | ССТ   | Watt | Detail                                                                                                                                                                 | Size(mm) | Cut Size | Beam angle |
|-------------|-------|------|------------------------------------------------------------------------------------------------------------------------------------------------------------------------|----------|----------|------------|
| SL-WX-DL7W  | 3000K | 7W   | Isolated driver<br>$85-265v, PF \leq 0.5$<br>Input wire: $0.2 \text{ m}^2$<br>Output wire: $0.2 \text{ m}^2$<br>1428" chips, $100-130LM/WRa \geq 80, 3 years warranty$ | 88*56    | 70mm     | 30-40°     |
| SL-WX-DL7W  | 4000K | 7W   |                                                                                                                                                                        | 88*56    | 70mm     | 30-40°     |
| SL-WX-DL20W | 6500K | 20W  |                                                                                                                                                                        | 168*47   | 145mm    | 60°        |
| SL-WX-DL20W | 4000K | 20W  |                                                                                                                                                                        | 168*47   | 145mm    | 60°        |
| SL-WX-DL20W | 3000K | 20W  |                                                                                                                                                                        | 168*47   | 145mm    | 60°        |