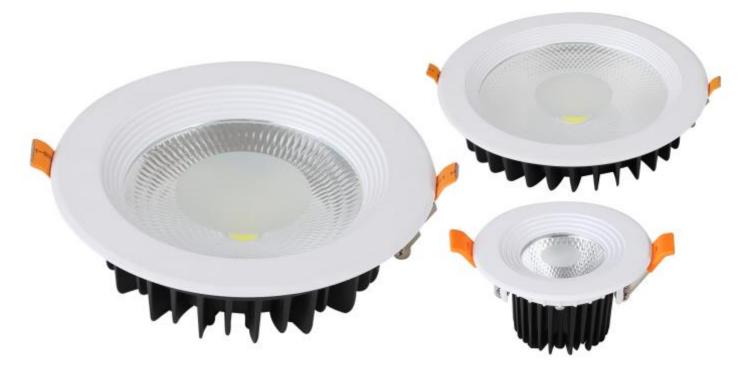

## LED DOWN LIGHT

SL-WX-DL7W/SL-WX-DL20W

#### COLOUR: CCT 3000K/4000K/6500K

**Bright light** 

No stroboscopic

47

No stroboscopic

Photoelectric integration

High color rendering

Multiple color temperatures

#### **Features**

- 1. Light body by better treatment, pressure, abrasion resistance, corrosion resistance.
- 2. Lamp chip using high brightness chip, fully automatic packing technology.
- 3. High stability, good color rendering, high photosynthetic efficiency.
- 4. Better PC material, good toughness and high strength.
- 5. High purity aluminum reflecting cover, high efficiency reflection, no oxidation fade.
- 6. Long life span of over 50,000 hours by normal use

#### **Product Parameter**

| Item NO.    | ССТ   | Watt | Detail                                                                                                                                                                 | Size(mm) | Cut Size | Beam angle |
|-------------|-------|------|------------------------------------------------------------------------------------------------------------------------------------------------------------------------|----------|----------|------------|
| SL-WX-DL7W  | 3000K | 7W   | Isolated driver<br>$85-265v, PF \leq 0.5$<br>Input wire: $0.2 \text{ m}^2$<br>Output wire: $0.2 \text{ m}^2$<br>1428" chips, $100-130LM/WRa \geq 80, 3 years warranty$ | 88*56    | 70mm     | 30-40°     |
| SL-WX-DL7W  | 4000K | 7W   |                                                                                                                                                                        | 88*56    | 70mm     | 30-40°     |
| SL-WX-DL20W | 6500K | 20W  |                                                                                                                                                                        | 168*47   | 145mm    | 60°        |
| SL-WX-DL20W | 4000K | 20W  |                                                                                                                                                                        | 168*47   | 145mm    | 60°        |
| SL-WX-DL20W | 3000K | 20W  |                                                                                                                                                                        | 168*47   | 145mm    | 60°        |