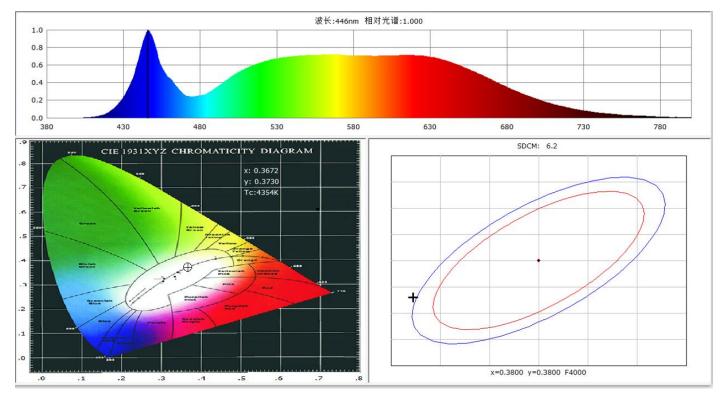

| 168*47   | 145mm    | 60°        |







#### Installation

-Method of attachment of the cable or cord such that it cannot be replaced without

breaking or destroying the luminaire.

-The external flexible cable or cord of this luminaire cannot be replaced. If the cord is

damaged, the luminaire shall be destroyed.

-Statement for non-user replaceable



Firstly, Turn OFF the power to install the lamp.

Sept I: Make a hole accorded the size of the lamp on the ceiling.

Sept II: Power off the power supply.

Sept III: Connect the cable between the lamp and the power.

Sept IV: Make the springs up and put the lamp inside the hole.





### **Light Distribution**



### **Package Information**

| Item NO.    | Watt | Size(mm) | Cut Size | QTY/CTN | Carton(cm)     |
|-------------|------|----------|----------|---------|----------------|
| SL-WX-DL7W  | 7W   | 88*56    | 70mm     | 50pcs   | 57.5*32.5*24   |
| SL-WX-DL7W  | 7W   | 88*56    | 70mm     | 50pcs   | 57.5*32.5*24   |
| SL-WX-DL20W | 20W  | 168*47   | 145mm    | 30pcs   | 56.5*31.5*38.5 |
| SL-WX-DL20W | 20W  | 168*47   | 145mm    | 30pcs   | 56.5*31.5*38.5 |
| SL-WX-DL20W | 20W  | 168*47   | 145mm    | 30pcs   | 56.5*31.5*38.5 |





# **DATA SHEET**



### WARING!!

1. To avoid the risk of fire, explosion, or electric shock, this product should be installed, inspected, and maintained by a qualified electrician only, in accordance with all applicable electrical codes.

- 2. Be certain elec