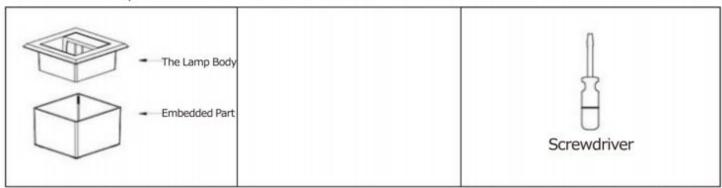

part and tighten the screws, light on and test.

#### Note:

- Use the correct input voltage;
- 2. Cut off the power supply before installation and maintenance;
- 3. Do not disassemble the lamps at will, otherwise the lamps will not be waterproof;
- The waterproof level of the cable interface must reach IP65 or above;
- Do not install in very humid areas or near cables, water or gas pipes.



## **Steps:**

- 1. Turn off the power supply first before replacing the lamp.
- 2. When installing LAMP, please INDICATE THE WIRES carefully
- 3. Terminal block not included.
- 4. Installation must be performed by a qualified person.

#### Product Characteristic Parameters



1.nominal voltage:AC220-240V

2.rated power:LED 3W

3.level of protection: IP20

#### ■ Product Components And Use The Tools



#### ■ Product Components And Use The Tools





# **Package Information**

| Item No.       | Beam angle | Watt | Size       | Box Size(cm) | QTY/CTN | Carton(cm) |
|----------------|------------|------|------------|--------------|---------|------------|
| Q8 triangle/01 | 90°        | 3W   | 86×86×35mm | 10*4*10 cm   | 100     | 53*22*43   |
| Q6 circular/01 | 120°       | 3W   | 86×86×35mm | 10*4*10 cm   | 100     | 53*22*43   |
| Q9square/01    | 145°       | 3W   | 86×86×35mm | 10*4*10 cm   | 100     | 53*22*43   |



### **SAFETY:**

- 1. Before starting the installation, please ensure the power off.
- 2. Be sure to connect ground lead.
- 3. This kind of lamp for indoor use only.
- 4. If you need any more information contact the seller.
- 5. In case wire damage or holder contact se