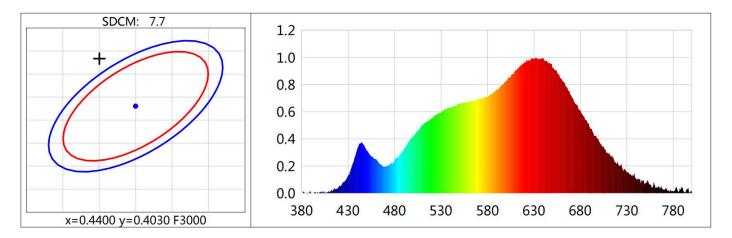

Description                                                 | Output | Body<br>Color | Beam<br>angle | ССТ         | Watt | Size(mm) |
|-------------------|-------------------------------------------------------------|--------|---------------|---------------|-------------|------|----------|
| Q8<br>triangle/01 | Aluminum, 90<br>lm/w, 85-265V,<br>90RA, 3 years<br>warranty | 2-5V   | WH/BK/GY      | 90°           | 3000K/4000K | 3W   | 86×86×35 |
| Q6<br>circular/01 | Aluminum, 90<br>lm/w, 85-265V,<br>90RA, 3 years<br>warranty | 2-5V   | WH/BK/GY      | 120°          | 3000K/4000K | 3W   | 86×86×35 |
| Q9square/01       | Aluminum, 90<br>lm/w, 85-265V,<br>90RA, 3 years<br>warranty | 2-5V   | WH/BK/GY      | 145°          | 3000K/4000K | 3W   | 86×86×35 |

H35mm



# **Light Distribution**



#### Installation



- 1. Drill holes at the installation site according to the embedded parts, and embed the embedded parts into the wall, keeping the edge of the embedded parts and the wall at the same level.
- 2. Connect the luminaire to the cable, leaving enough length for future maintenance.
- 3. Put the lamp into the embedded part and tighten the screws, light on and test.

#### Note:

- Use the correct input voltage;
- 2. Cut off the power supply before installation and maintenance;
- 3. Do not disassemble the lamps at will, otherwise the lamps will not be waterproof;
- The waterproof level of the cable interface must reach IP65 or above;
- Do not install in very humid areas or near cables, water or gas pipes.



## **Steps:**

- 1. Turn off the power supply first before replacing