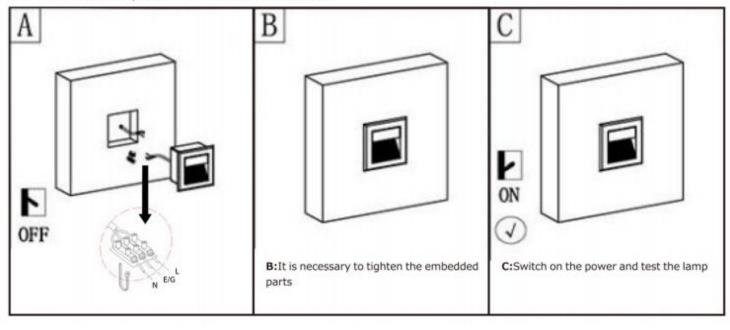

#### Installation

- 1. Drill holes at the installation site according to the embedded parts, and embed the embedded parts into the wall, keeping the edge of the embedded parts and the wall at the same level.
- 2. Connect the luminaire to the cable, leaving enough length for future maintenance.
- 3. Put the lamp into the embedded part and tighten the screws, light on and test.

## **Steps:**

- 1. Turn off the power supply first before replacing the lamp.
- 2. When installing LAMP, please INDICATE THE WIRES carefully
- 3. Terminal block not included.
- 4. Installation must be performed by a qualified person.