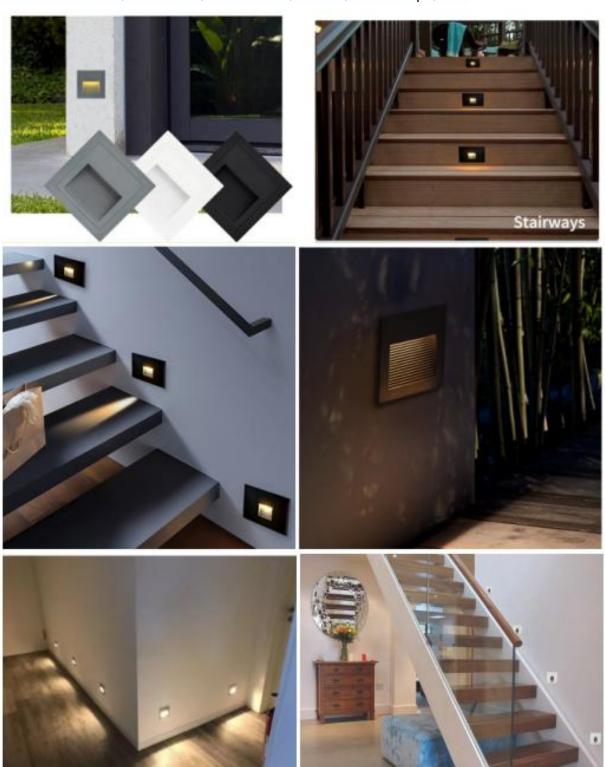

# **Application**

Suitable for staircase, bedroom, washroom, hotels, bed lamps, etc.