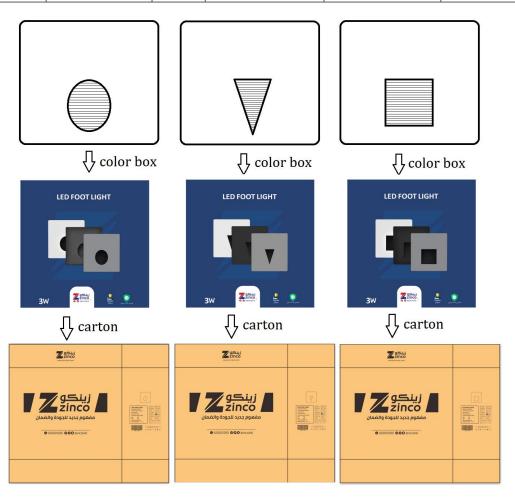

# **Package Information**

| Item No.       | Beam angle | Watt | Size       | Box Size(cm) | QTY/CTN | Carton(cm) |
|----------------|------------|------|------------|--------------|---------|------------|
| Q8 triangle/01 | 90°        | 3W   | 86×86×35mm | 10*4*10 cm   | 100     | 53*22*43   |
| Q6 circular/01 | 120°       | 3W   | 86×86×35mm | 10*4*10 cm   | 100     | 53*22*43   |
| Q9square/01    | 145°       | 3W   | 86×86×35mm | 10*4*10 cm   | 100     | 53*22*43   |