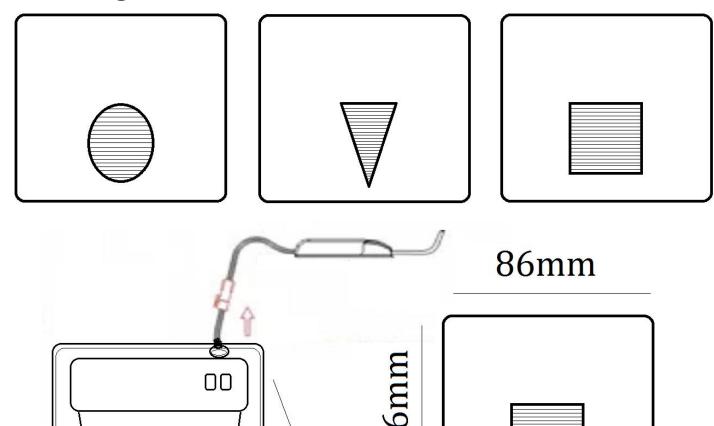

### **LED FLOOR LIGHT**

Q8 triangle/01;Q6 circular/01;Q9 square/01



COLOUR: WHITE/BLACK/GREY





## **Features**

- 1. Aluminum integrated, waterproof, rust proof, dust proof, beautiful and durable
- 2. Thick material, good heat dissipation, durable, safe and reliable
- 3. Creative ladder design, evenly disperse light, reveal light and shadow, soft and not glare

# **Application**

Suitable for staircase, bedroom, washroom, hotels, bed lamps, etc.





# Size Diagram



# **Product Parameter**

0

0

| Item No.          | Description                                                 | Output | Body<br>Color | Beam<br>angle | ССТ         | Watt | Size(mm) |
|-------------------|-------------------------------------------------------------|--------|---------------|---------------|-------------|------|----------|
| Q8<br>triangle/01 | Aluminum, 90<br>lm/w, 85-265V,<br>90RA, 3 years<br>warranty | 2-5V   | WH/BK/GY      | 90°           | 3000K/4000K | 3W   | 86×86×35 |
| Q6<br>circular/01 | Aluminum, 90<br>lm/w, 85-265V,<br>90RA, 3 years<br>warranty | 2-5V   | WH/BK/GY      | 120°          | 3000K/4000K | 3W   | 86×86×35 |
| Q9square/01       | Aluminum, 90<br>lm/w, 85-265V,<br>90RA, 3 years<br>warranty | 2-5V   | WH/BK/GY      | 145°          | 3000K/4000K |