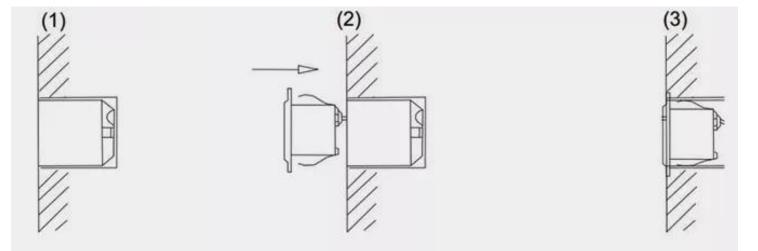

#### Installation

- 1. Drill holes at the installation site according to the embedded parts, and embed the embedded parts into the wall, keeping the edge of the embedded parts and the wall at the same level.
- 2. Connect the luminaire to the cable, leaving enough length for future maintenance.
- 3. Put the lamp into the embedded part and tighten the screws, light on and test.