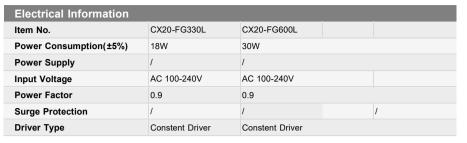

DATA SHEET - CX20-FG330L(FG600L) LED MAGNETIC ABSORPTION

Version: 3.0

zinco

CE CB

| Optic Information            |             |             |  |  |
|------------------------------|-------------|-------------|--|--|
| LED Type                     | SMD         | SMD         |  |  |
| Luminous Flux (±10%)         | 1296LM      | 2494LM      |  |  |
| Efficacy                     | 72Lm/W      | 83.13Lm/W   |  |  |
| Correlated Color Temperature | 3000K/6500K | 3000K/6500K |  |  |
| Color Rendering Index        | Ra80        | Ra80        |  |  |
| Beam Angle                   | 120         | 120         |  |  |
|                              |             |             |  |  |