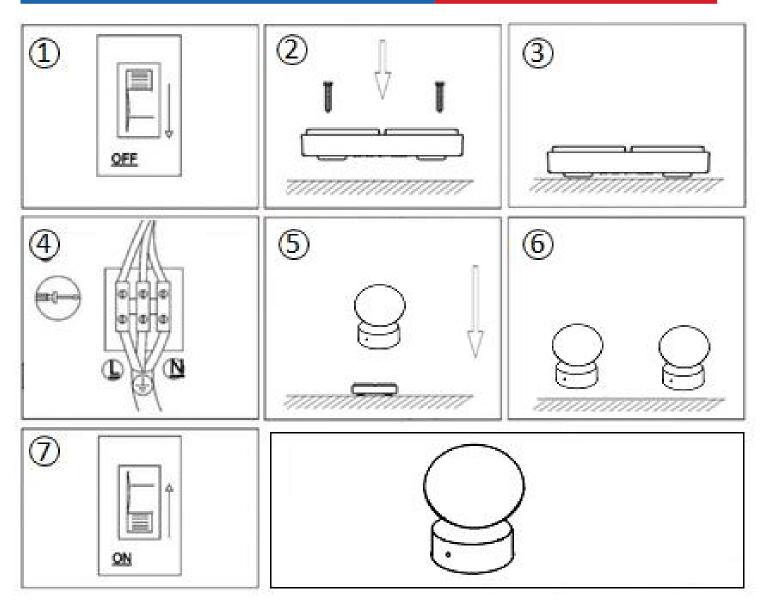

### Installation

NOTES: Don't switch on the power before installation!Please install as the drawing!

- 1. Rated Voltage:220-240V 50/60Hz.
- 2. When lamp is on,don't touch the bulb to avoid burn finger.
- 3. Don't use the wet duster cloth to clean metal surface in order to avoid stain on it.
- 4.Don't litter the Wrapper to protect the Environment.