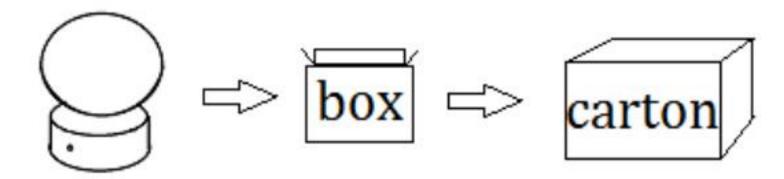

### **Package Information**

| Item No      | Colour | Size(mm) | QTY/CTN | Carton       |
|--------------|--------|----------|---------|--------------|
| WIN801-WW-BK | Black  | 110*175  | 20      | 70.5*40.5*29 |
| WIN801-WW-GY | Gray   | 110*175  | 20      | 70.5*40.5*29 |
| WIN801-NW-BK | Black  | 110*175  | 20      | 70.5*40.5*29 |
| WIN801-NW-GY | Gray   | 110*175  | 20      | 70.5*40.5*29 |