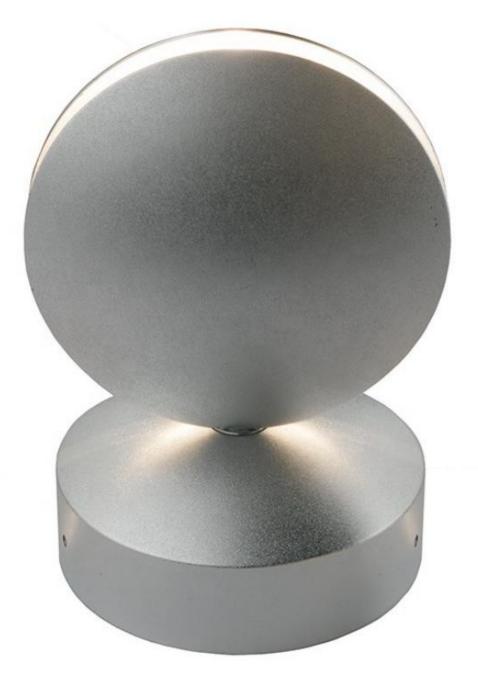

# **Aluminum Outdoor Window Light**

WIN801

COLOUR: BLACK/GRAY

Quality Certification

Quality Assurance

Three-year Pure polyester Anti-aging No paint drop warranty

Durable

Energy saving

#### **Features**

- 1. High power, high brightness 10 LED, Optical lens, efficiency ≥85%
- 2. Light body lampshade materials: anodized aluminium
- 3. Easy to install and operate, with spike or base for choosing
- 4. Energy-saving, low power consumption
- 5. IP Class:IP65, Warranty: 3 years