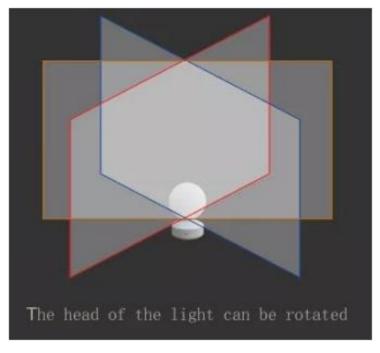

0K |

### Installation

NOTES: Don't switch on the power before installation!Please install as the drawing!

- 1. Rated Voltage:220-240V 50/60Hz.
- 2. When lamp is on,don't touch the bulb to avoid burn finger.
- 3. Don't use the wet duster cloth to clean metal surface in order to avoid stain on it.
- 4.Don't litter the Wrapper to protect the Environment.







# **Light Distribution**







### **Package Information**

| Item No      | Colour | Size(mm) | QTY/CTN | Carton       |
|--------------|--------|----------|---------|--------------|
| WIN801-WW-BK | Black  | 110*175  | 20      | 70.5*40.5*29 |
| WIN801-WW-GY | Gray   | 110*175  | 20      | 70.5*40.5*29 |
| WIN801-NW-BK | Black  | 110*175  | 20      | 70.5*40.5*29 |
| WIN801-NW-GY | Gray   | 110*175  | 20      | 70.5*40.5*29 |





#### **SAFETY:**

- Please isolate mains prior to installation or maintenance
- Check the total load on the circuit (including when this luminaire is fitted) does not exceed the rating of the circuit cable, fuse, or circuit breaker
- Please note the IP (Ingress Protection) rating of this luminaire when deciding the location for installation
- This product series is IP65 rated

#### **WARNING**

This product is not suitable for installation in or near a coastal or marine environment.