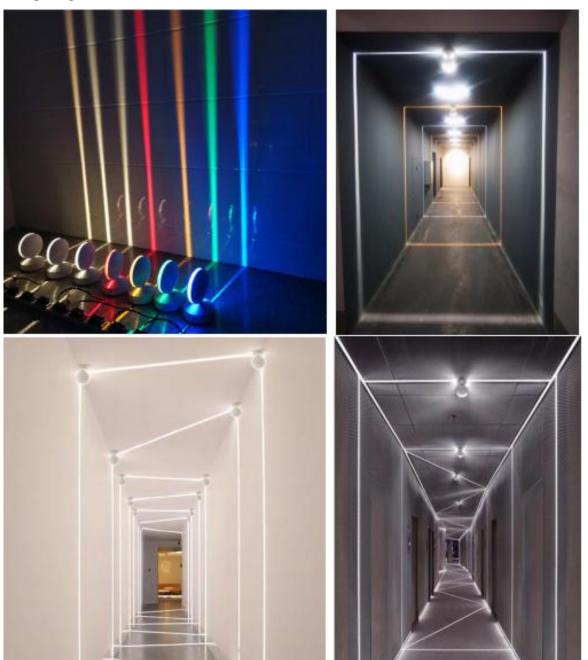

# Size Diagram

#### **Product Parameter**

| Item No      | Colour | Size(mm) | Power | IP | ССТ   |
|--------------|--------|----------|-------|----|-------|
| WIN801-WW-BK | Black  | 110*175  | 8W    | 65 | 3000K |
| WIN801-WW-GY | Gray   | 110*175  | 8W    | 65 | 3000K |
| WIN801-NW-BK | Black  | 110*175  | 8W    | 65 | 4000K |
| WIN801-NW-GY | Gray   | 110*175  | 8W    | 65 | 4000K |