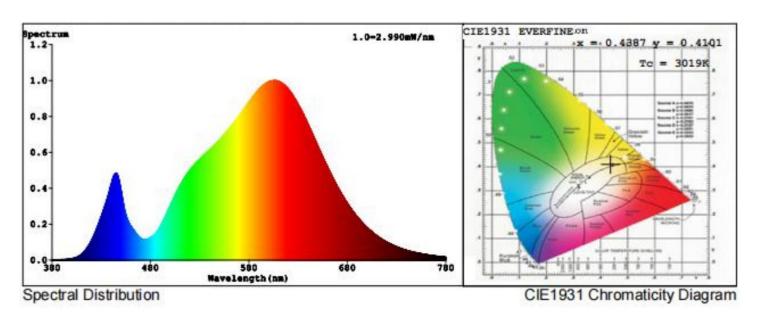

ting and so on.





# Size Diagram



#### **Product Parameter**

| Item No      | Colour | Size(mm) | Power | IP | ССТ   |
|--------------|--------|----------|-------|----|-------|
| WIN801-WW-BK | Black  | 110*175  | 8W    | 65 | 3000K |
| WIN801-WW-GY | Gray   | 110*175  | 8W    | 65 | 3000K |
| WIN801-NW-BK | Black  | 110*175  | 8W    | 65 | 4000K |
| WIN801-NW-GY | Gray   | 110*175  | 8W    | 65 | 4000K |

### Installation

NOTES: Don't switch on the power before installation!Please install as the drawing!

- 1. Rated Voltage:220-240V 50/60Hz.
- 2. When lamp is on,don't touch the bulb to avoid burn finger.
- 3. Don't use the wet duster cloth to clean metal surface in order to avoid stain on it.
- 4.Don't litter the Wrapper to protect the Environment.







# **Light Distribution**







### **Package Information**

| Item No      | Colour | Size(mm) | QTY/CTN | Carton       |
|--------------|--------|----------|---------|--------------|
| WIN801-WW-BK | Black  | 110*175  | 20      | 70.5*40.5*29 |
| WIN801-WW-GY | Gray   | 110*175  | 20      | 70.5*40.5*29 |
| WIN801-NW-BK | Black  | 110*175  | 20      | 70.5*40.5*29 |
| WIN801-NW-GY | Gray   | 110*175  | 20      | 70.5*40.5*29 |





#### **SAFETY:**

- Please isolate mains prior to installation or maintenance
- Check the total load on the circuit (including when this luminaire is fitted) does not exceed the rating of the circuit cable, fuse, or circuit breaker
- Please note the IP (Ingress Protection) rating of this luminaire when deciding the location for installation
- This product series is IP65 rated

#### **W