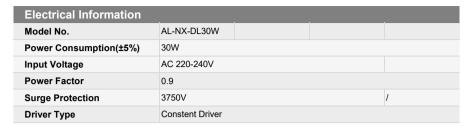

## Specifications - AL-NX-DL30W LED DOWN LIGHT

Version: 3.0

| F | CR |
|---|----|

| Optic Information            |                   |  |
|------------------------------|-------------------|--|
| LED Type                     | SMD               |  |
| Luminous Flux (±10%)         | 2100LM            |  |
| Efficacy                     | 70LM/W            |  |
| Correlated Color Temperature | 3000K/4500K/6500K |  |
| Color Rendering Index        | Ra80              |  |
| Beam Angle                   | 109               |  |